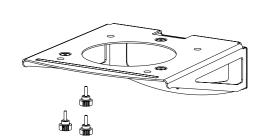

## Delivery Contents

- Wall bracket

- Knurled screw (3x)

2.

1.

• Place the wall mounting bracket in place horizontally and secure using appropriate materials.