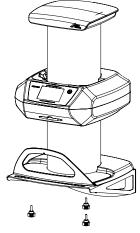

## 3.

• Place the VistaScan View onto the wall mounting bracket and line up with the drilled holes.

• Use the knurled screws to fix the VistaScan View securely onto the wall mounting bracket.

5.

4.

• Feed the cable through the cable opening.