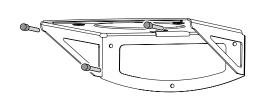

## Delivery Contents

- Wall bracket

- Knurled screw (3x)

2.

1.

• Place the wall mounting bracket in place horizontally and secure using appropriate materials.